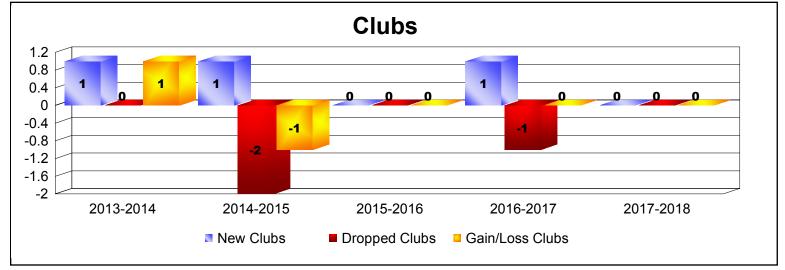

District 16 L

As of June 2018 Cumulative

| Year      | New<br>Clubs | Dropped<br>Clubs | Gain/<br>Loss<br>Clubs | New<br>Members | Charter<br>Members | Reinstate<br>Members | Transfer<br>Members | Total<br>Member<br>Added | Total<br>Members<br>Dropped | Gain/<br>Loss<br>Members |
|-----------|--------------|------------------|------------------------|----------------|--------------------|----------------------|---------------------|--------------------------|-----------------------------|--------------------------|
| 2013-2014 | 1            | 0                | 1                      | 137            | 24                 | 9                    | 26                  | 196                      | -261                        | -65                      |
| 2014-2015 | 1            | -2               | -1                     | 190            | 29                 | 8                    | 4                   | 231                      | -218                        | 13                       |
| 2015-2016 | 0            | 0                | 0                      | 151            | 1                  | 11                   | 11                  | 174                      | -186                        | -12                      |
| 2016-2017 | 1            | -1               | 0                      | 153            | 21                 | 8                    | 9                   | 191                      | -229                        | -38                      |
| 2017-2018 | 0            | 0                | 0                      | 159            | 1                  | 16                   | 1                   | 177                      | -233                        | -56                      |
| Average   | 1            | -1               | 0                      | 158            | 15                 | 10                   | 10                  | 194                      | -225                        | -32                      |