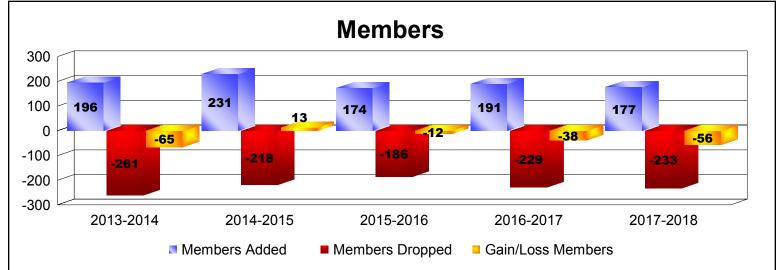

District 16 L

As of June 2018 Cumulative

| Year      | New<br>Clubs | Dropped<br>Clubs | Gain/<br>Loss<br>Clubs | New<br>Members | Charter<br>Members | Reinstate<br>Members | Transfer<br>Members | Total<br>Member<br>Added | Total<br>Members<br>Dropped | Gain/<br>Loss<br>Members |
|-----------|--------------|------------------|------------------------|----------------|--------------------|----------------------|---------------------|--------------------------|-----------------------------|--------------------------|
| 2013-2014 | 1            | 0                | 1                      | 137            | 24                 | 9                    | 26                  | 196                      | -261                        | -65                      |
| 2014-2015 | 1            | -2               | -1                     | 190            | 29                 | 8                    | 4                   | 231                      | -218                        | 13                       |
| 2015-2016 | 0            | 0                | 0                      | 151            | 1                  | 11                   | 11                  | 174                      | -186                        | -12                      |
| 2016-2017 | 1            | -1               | 0                      | 153            | 21                 | 8                    | 9                   | 191                      | -229                        | -38                      |
| 2017-2018 | 0            | 0                | 0                      | 159            | 1                  | 16                   | 1                   | 177                      | -233                        | -56                      |
| Average   | 1            | -1               | 0                      | 158            | 15                 | 10                   | 10                  | 194                      | -225                        | -32                      |